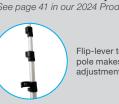

### AMERICA'S FINEST RETRACTORS

warrantv.

A retractor's RCAT rating denotes the minimum number of times it will extend and retract with normal use.

BEST 33.5" Superb (See page 41 in our 2024 Product Guide)

COME HUNGRY

BEST FOOD TRUCKS

SUNDAY JUNE 18TH

Great food 🚍

BEER GARDEN

Flip-lever telescoping pole makes setup and adjustment simple.

Your artwork will

be printed on