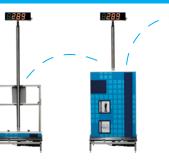

## GOOD 31.5" Ideal (See page 30 in our 2024 Product Guide)

Shock cord pole makes it easy to set up and tear down.

Lightweight aluminum base features

RCAT **25** RCAT

certified for a minimum of 25 retractions