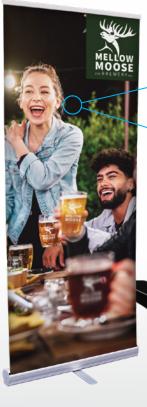

COME HUNGRY

BEST FOOD TRUCKS

SUNDAY JUNE 18TH

Great food 🚍

BEER GARDEN

Flip-lever telescoping pole makes setup and adjustment simple.

Your artwork will

be printed on

. Titan™ no-curl

hybrid media.

RCAT certified for a